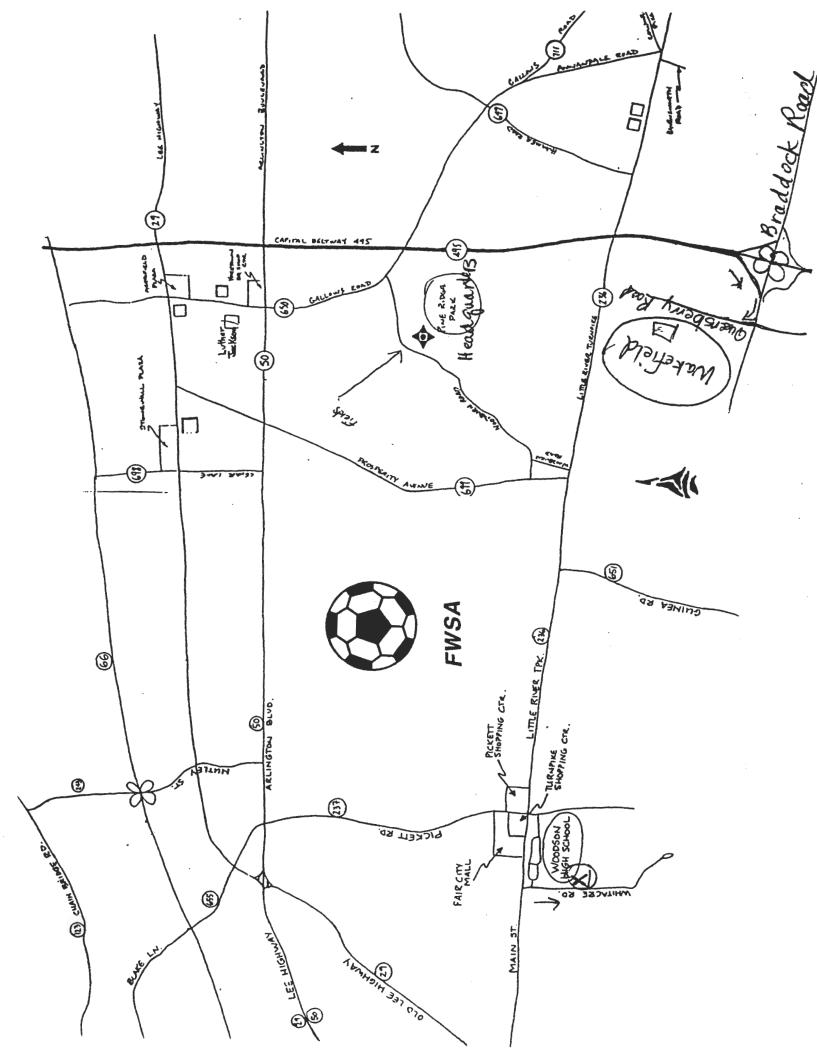

#### **DIRECTIONS TO THE FIELDS**

PINE RIDGE - 495 exit at Gallows Road.

From the north - stay in the center lane as you approach the light. Go straight across the intersection and you will be on Woodburn. Fields will be on the left.

From the south - Take a left at the exit light onto Gallows Road. At the next light turn left onto Woodburn. Fields will be on the left.

**WOODSON** - 495 exit at Little River Turnpike west towards Fairfax City. Turn left at Whitacre Road (which is just west of Woodson High School). Go past the school parking lot and you will find a parking lot by the stadium. The field will be on the left.

GLASGOW - FROM PINE RIDGE - Turn right onto Gallows Road. Turn left onto Columbia Pike. Turn right onto Fairfax Parkway. Immediately turn right at the stop sign. Follow this road as it goes through a residential area and passes Glasgow Middle School on the left. Turn into school at the far side and weave between the trailers until you get to the back parking lot. Field will be right in front of you.

**WAKEFIELD** - From 495 exit at Braddock Road west. Just west of 495 turn right into the park entrance. Go towards to community center (all the way back to the end) and turn left into the parking lot. The field is behind the center.