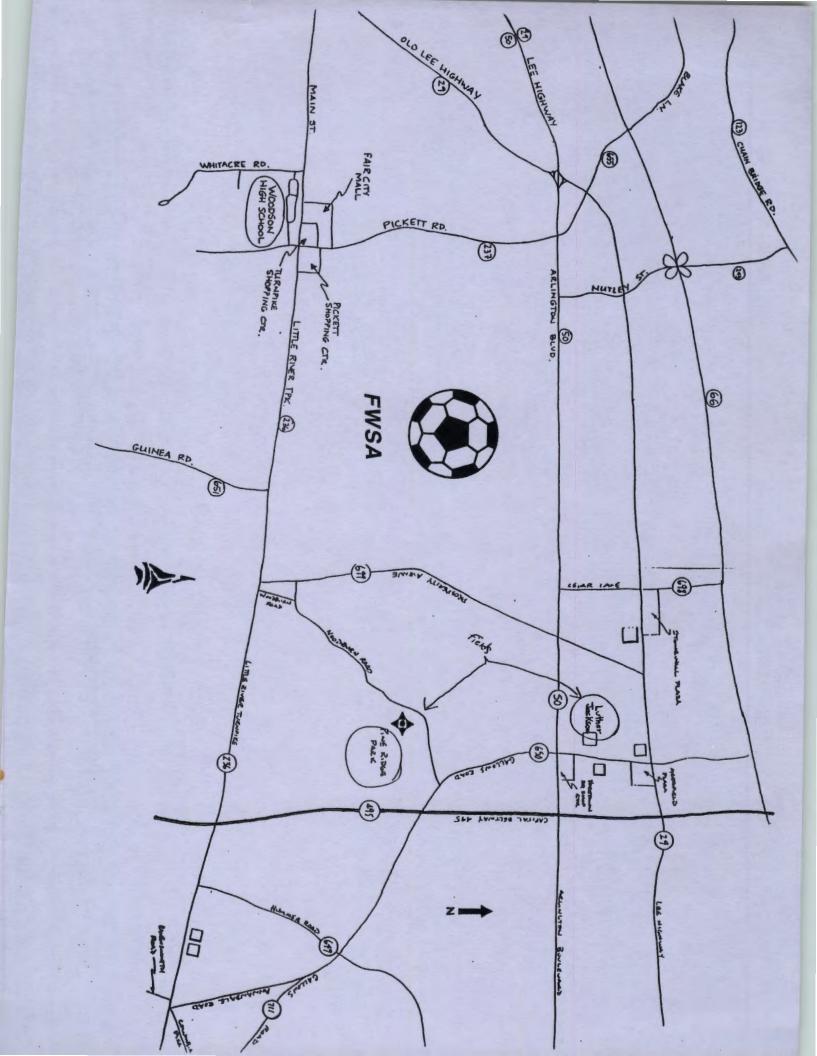

## The History of Pine Ridge and the Sport of Soccer

FWSA, which was originally founded by Lynn Gaaserud in 1976, grew from four teams the first season to twenty eight teams by the time of the first FWSA Tournament in 1981, which was held at Lewinsville Park in Mc Lean. Ruth Walton, the Head Commissioner from 1980 to 1981 instituted the first tournament and also started the over-30 league during her tenure. When the Fairfax County Park Authority held a planning meeting to address the issue of what should be done at the unused Pine Ridge High School site on Woodburn Road, which had been turned over to the Park Authority, Ruth attended and requested that soccer fields be built at the site. The county subsequently allotted the site to construction of three soccer fields and three Little League fields; however, there was a little catch - there were no County funds allotted to the project at that time, so interested parties would have to provide private funds, manpower and womenpower, AND SO THEY DID!

For nine years Ruth spearheaded an effort to complete the fields. The services of the U.S. Naval Reserve 23rd Battalion were enlisted to help in the grading of the site. FWSA, the Annandale National Little League and the Northern Virginia Men's Soccer League held raffles and fundraisers. Many "Rock Parties" were held: i.e. rock digging parties! Early FWSA Field Development volunteers included Laura Szwak, Jeannie Markynas, Carol Mc Gee, Gail Kimbel, Nene Everling, Fred Devers, Andrea Groover, Marge Reeder, Susan Williams, Nancy Brazinski, Nancy Hoffman, Diana Law, Laura Carver and Nora Gabaldon, along with the whole Zephyr soccer team. Seeding in 1984, 85, and 86 was lost to drought and vandalism (vehicles on the site). Finally, the County stepped in with funding and other help. The fences and irrigation systems were installed The parking lot was built by our friends at the Public Works Department in exchange for use of the site in the fall for leaf mulching. The Department of Recreation and Community Services provided the soccer goal posts along with a great deal of other support. Local businesses who helped out included William A. Hazel Co., Southern States, Quarles Petroleum, Mobil Oil, and Stanley Martin Builders.

Finally, in October of 1989, the fields were ready for play. With Shelly Chapple as Head Commissioner and Virginia De Paris as Tournament Chair, the first Pine Ridge Soccer Tournament was held on October 14th and 15th along with opening day ceremonies. The Park Authority unveiled the sign at field No. 1, naming the field in honor of Ruth T. Walton who volunteered so much time to the effort. No, Ruth is not dead. She's alive and still kicking or trying to, playing on Motley Crew in the over-30 league and Wildcats in the over-40 league.

In 1980 it was estimated that construction of each soccer field would cost \$3,750. By the time the project was completed, FWSA had spent close to \$ 20,000 and the total value of the project was estimated at \$300,000. All the donations of in-kind services and manual labor along with support from Fairfax County, has created three wonderful fields. So remember this history as you enjoy a terrific tournament at the Pine Ridge Soccer Fields!