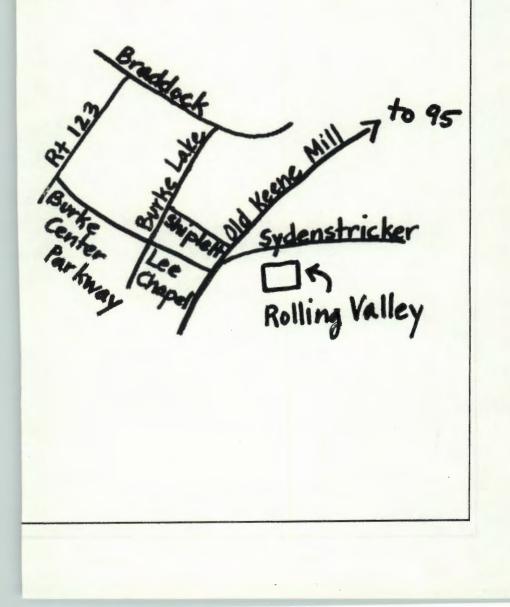

## Rolling Valley:

# From 95:

Exit west on Old Keene Mill Road. It is approximately 10 miles to the intersection of Sydenstricker Road and Old Keene Mill Road. See map for alternate routes from Fairfax or other areas.