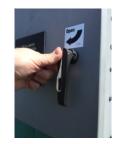

Pine Ridge #4 only, I have provided a lock that can be used to lock the light box. I have attached the lock to the side of the bleachers the combination is **7 D 7.** After closing the box, squeeze the handle to expose the hole for the lock. Slide lock through the hole. YOU **MUST** REMOVE THE LOCK AFTER THE GAME, AND REPLACE IT ON THE BLEACHERS.