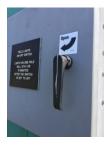

Pine Ridge #4 only, I have provided a lock that can be used to lock the light box. I have attached the lock to the side of the bleachers the combination is **7 D 7.** After closing the box, squeeze the handle to expose the hole for the lock. Slide lock through the hole. YOU **MUST** REMOVE THE LOCK AFTER THE GAME, AND REPLACE IT ON THE BLEACHERS.