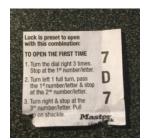

Pine Ridge #4 only, I have provided a lock that can be used to lock the light box. I have attached the lock to the side of the bleachers the combination is **7 D 7.** After closing the box, squeeze the handle to expose the hole for the lock. Slide lock through the hole. YOU **MUST** REMOVE THE LOCK AFTER THE GAME, AND REPLACE IT ON THE BLEACHERS.