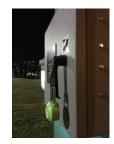

Pine Ridge #4 only, I have provided a lock that can be used to lock the light box. I have attached the lock to the side of the bleachers the combination is **7 D 7.** After closing the box, squeeze the handle to expose the hole for the lock. Slide lock through the hole. YOU **MUST** REMOVE THE LOCK AFTER THE GAME, AND REPLACE IT ON THE BLEACHERS.